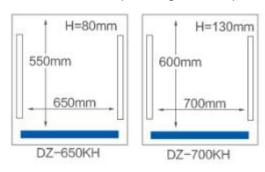

### ii. Technical parameters

| Model            | JL650KH        | JL700KH        |
|------------------|----------------|----------------|
| Voltage          | 110V/220V/240V | 110V/220V/240V |
| Pump power       | 2KW            | 2.2KW          |
| Chamber size     | 740*560*80mm   | 835*655*130mm  |
| Sealing size     | 650*10mm       | 700*10mm       |
| Packing capacity | 1-3bags/min    | 1-3bags/min    |
| Overall size     | 865*695*930mm  | 960*795*930mm  |
| Weight           | 125kg          | 140kg          |