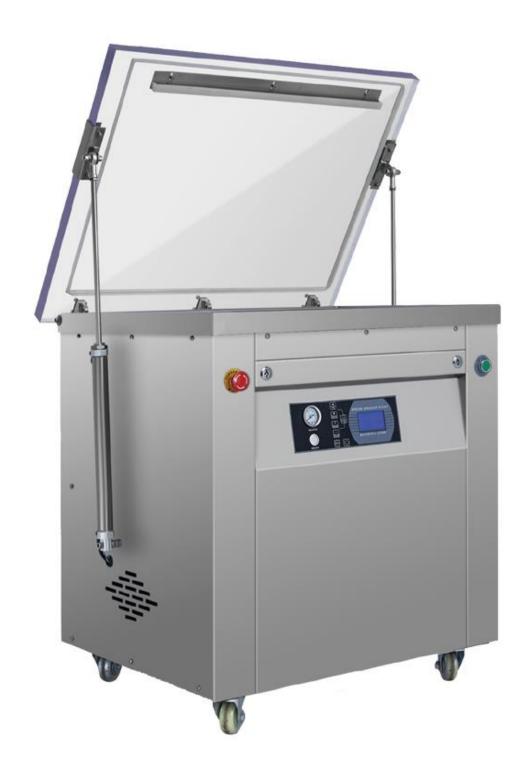

#### iii. Function and features

- \* Use 3.9 inch touch screen, all the information are displayed clearly.
- \* Made of food grade 304 stainless steel. Clean and longer service life.
- \* Automatic capping-sealing-shaping-vacuuming-opening cap.
- \* Multi-function, suitable for packing flat shape and brick shape (need moulds) bags.