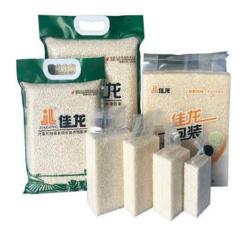

--|----------------|----------------|
| Voltage          | 110V/220V/240V | 110V/220V/240V |
| Pump power       | 2KW            | 2.2KW          |
| Chamber size     | 740*560*80mm   | 835*655*130mm  |
| Sealing size     | 650*10mm       | 700*10mm       |
| Packing capacity | 1-3bags/min    | 1-3bags/min    |
| Overall size     | 865*695*930mm  | 960*795*930mm  |
| Weight           | 125kg          | 140kg          |

#### iii. Function and features

- \* Use 3.9 inch touch screen, all the information are displayed clearly.
- \* Made of food grade 304 stainless steel. Clean and longer service life.
- \* Automatic capping-sealing-shaping-vacuuming-opening cap.
- \* Multi-function, suitable for packing flat shape and brick shape (need moulds) bags.



Inside diagram

## iv.Packing sample





(packing sample) (brick mould)

# v.Packing